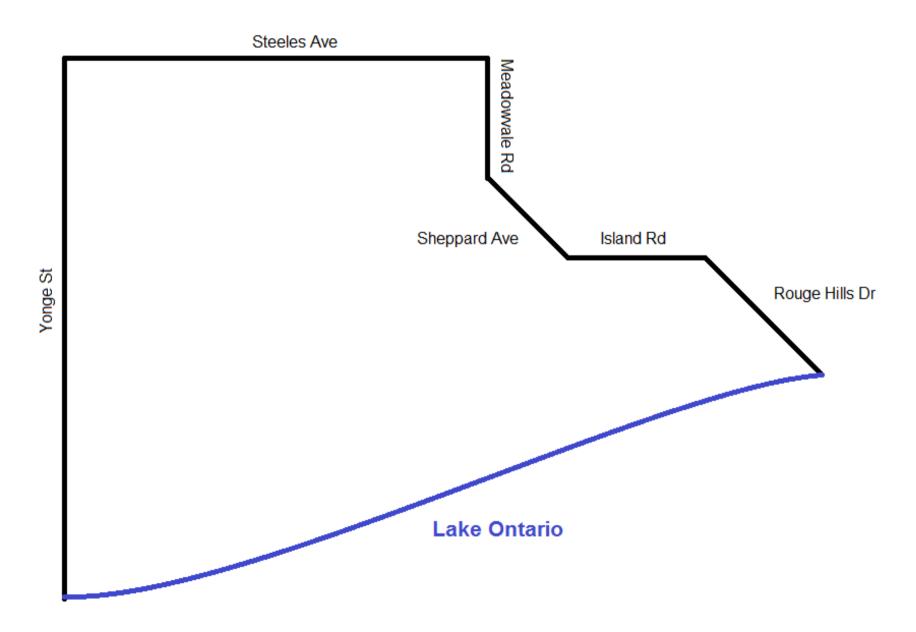

|                         |                      |            |              |            |
| <b>PICKUP 1YD</b> | \$45       | \$30           | \$80            | \$55                    | \$50                 | \$80       | \$70         | \$125      |

## **DELIVERED TO LOCAL ZONE**

| 1 | \$120 | \$105 | \$155 | \$130 | \$125 | \$155 | \$145 | \$200 | 1 |
|---|-------|-------|-------|-------|-------|-------|-------|-------|---|
| 2 | \$165 | \$135 | \$235 | \$185 | \$175 | \$235 | \$215 | \$325 | 2 |
| 3 | \$210 | \$165 | \$315 | \$240 | \$225 | \$315 | \$285 | \$450 | 3 |
| 4 | \$255 | \$195 | \$395 | \$295 | \$275 | \$395 | \$355 | \$575 | 4 |
| 5 | \$300 | \$225 | \$475 | \$350 | \$325 | \$475 | \$425 | \$700 | 5 |

Please see next page for local zone

## **Local Delivery Zone Map**